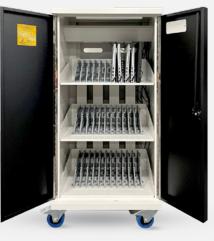

#### RM ClassCharge 32 Trolley

- 32 Bay Slots Fits all laptops, Chromebooks and tablets up to 16" Screen size (16:10 ratio)
- Surge Protection with BrennenStuhl Super Solid Range
- AirFlow Cooling Design
- Made from 85% Recycled Metals
- FREE Delivery Across the UK.

#### Charging

• Duel Charging outlets required!

#### Cable Management

- CableControl Dividers for Easy Cable
  Management
- Store your device charge packs in top charger tray and at the bottom of the RM ClassCharge Trolley. We recommend using first 3-4 plug sockets for each socket rail for devices being stored in the top & middle shelves provided.
- FREE Pack of Cable Ties included!