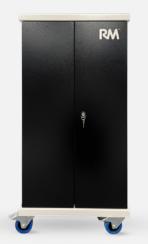

# RM ClassCharge 32 Trolley

#### RM ClassCharge 32 Trolley

- 32 Bay Slots Fits all laptops, Chromebooks and tablets up to 16" Screen size (16:10 ratio)
- Surge Protection with BrennenStuhl Super Solid Range
- AirFlow Cooling Design
- Made from 85% Recycled Metals
- FREE Delivery Across the UK.

#### Security

• Keylock Security Protection! 2 Keys provided.